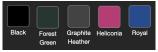

Graphite Heather & Heliconia adult sizes only

ADULTS SIZES - £22.00 CODE: GD56M S, M, L, XL, XXL, 3XL, 4XL

**WOMENS** 8, 10, 12, 14, 16, 18, 20, 22

CHILDRENS SIZES - £12.00 CODE: GD56B XS, S, M, L, XL